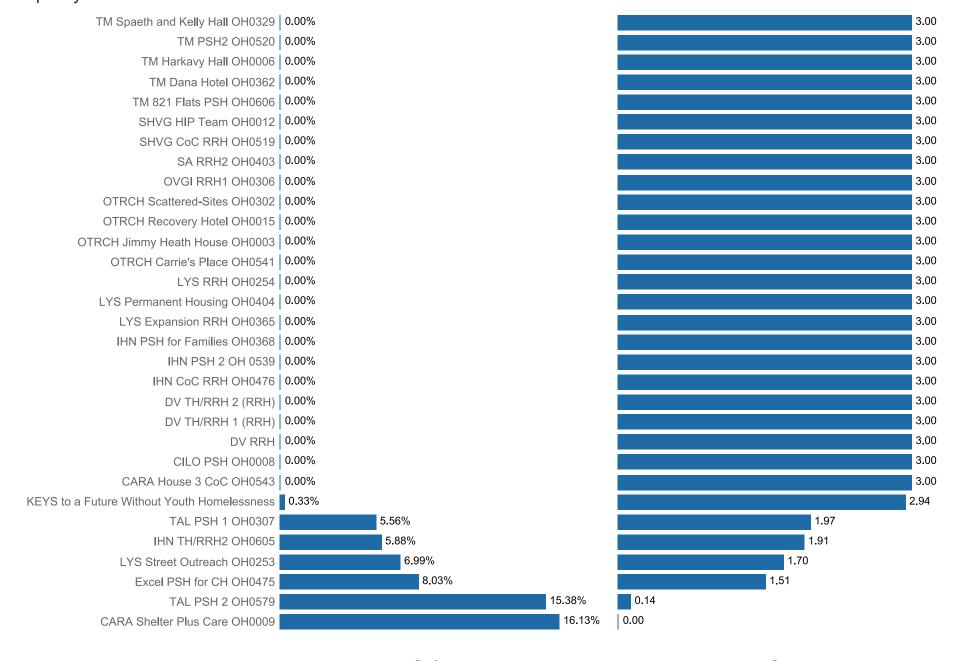

### Housing expenditure

Required match

| TM Spaeth and Kelly Hall OH0329             |   | 2 |
|---------------------------------------------|---|---|
| TM PSH2 OH0520                              |   | 2 |
| TM Harkavy Hall OH0006                      |   | 2 |
| TM Dana Hotel OH0362                        |   | 2 |
| TM 821 Flats PSH OH0606                     |   | 2 |
| TAL PSH 1 OH0307                            |   | 2 |
| SHVG HIP Team OH0012                        |   | 2 |
| SHVG CoC RRH OH0519                         |   | 2 |
| SA RRH2 OH0403                              |   | 2 |
| OVGI RRH1 OH0306                            |   | 2 |
| OTRCH Scattered-Sites OH0302                |   | 2 |
| OTRCH Recovery Hotel OH0015                 |   | 2 |
| OTRCH Jimmy Heath House OH0003              |   | 2 |
| OTRCH Carrie's Place OH0541                 |   | 2 |
| LYS Street Outreach OH0253                  |   | 2 |
| LYS RRH OH0254                              |   | 2 |
| LYS Permanent Housing OH0404                |   | 2 |
| LYS Expansion RRH OH0365                    |   | 2 |
| KEYS to a Future Without Youth Homelessness |   | 2 |
| IHN TH/RRH2 OH0605                          |   | 2 |
| IHN PSH for Families OH0368                 |   | 2 |
| IHN PSH 2 OH 0539                           |   | 2 |
| IHN CoC RRH OH0476                          |   | 2 |
| FHP OH0248                                  |   | 2 |
| Excel PSH for CH OH0475                     |   | 2 |
| DV TH/RRH 2 (RRH)                           |   | 2 |
| DV TH/RRH 1 (RRH)                           |   | 2 |
| DV RRH                                      |   | 2 |
| CILO PSH OH0008                             |   | 2 |
| CARA Shelter Plus Care OH0009               |   | 2 |
| CARA House 3 CoC OH0543                     |   | 2 |
| BHS RRH5 OH0604                             |   | 2 |
| BHS RRH4 OH0461                             |   | 2 |
| BHS RRH2 OH0303                             |   | 2 |
| BHS RRH1 OH0472                             |   | 2 |
| BHS PSH OH0542                              |   | 2 |
| TAL PSH 2 OH0579                            | 0 |   |