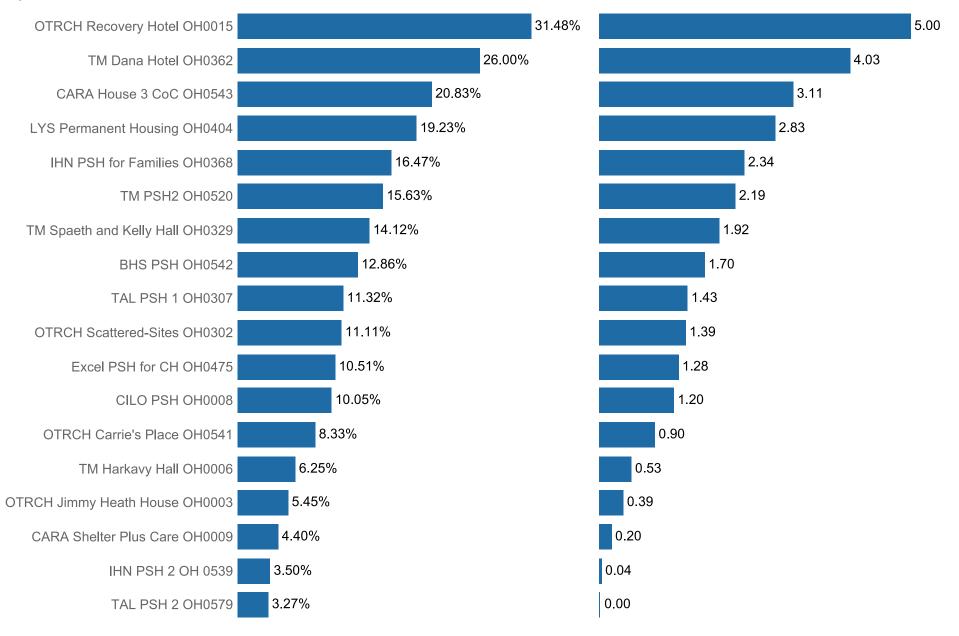

the Homeless Clearinghouse Board will meet urgently once a NOFA is released to review its provisions. As needed, the Scoring Subcommittee will make recommendations to The Cincinnati/Hamilton County Continuum of Care Board, locally known as the Homeless Clearinghouse, which has final decision-making power to make any changes to the final prioritization list in order to address the following:

- $\bullet$  Best ensure that the HUD-required structural elements of the CoC remain in place;
- Best position the community for
- o The maximum amount of points in the CoC 2020 Application to HUD; and/or
- o The greatest likelihood of being awarded applicable bonus funds.

#### Totals



Housing stability 2021 CoC Scoring





## Increased earned income 2021 CoC Scoring









### Project turnover



Recidivism 2021 CoC Scoring



Utilization rate 2021 CoC Scoring



Housing First 2021 CoC Scoring



Recaptured funds 2021 CoC Scoring



2021 CoC Scoring

### Housing expenditure



Required match

| TM Spaeth and Kelly Hall OH0329             |   | 2 |
|---------------------------------------------|---|---|
| TM PSH2 OH0520                              |   | 2 |
| TM Harkavy Hall OH0006                      |   | 2 |
| TM Dana Hotel OH0362                        |   | 2 |
| TM 821 Flats PSH OH0606                     |   | 2 |
| TAL PSH 1 OH0307                            |   | 2 |
| SHVG HIP Team OH0012                        |   | 2 |
| SHVG CoC RRH OH0519                         |   | 2 |
| SA RRH2 OH0403                              |   | 2 |
| OVGI RRH1 OH0306