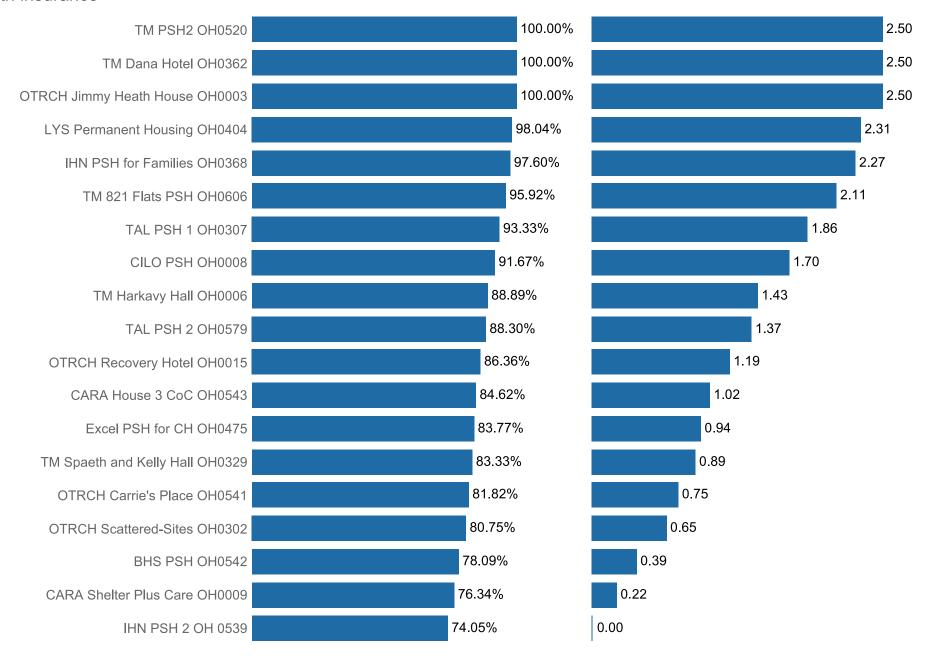

C Scoring Subcommittee of the Homeless Clearinghouse Board will meet urgently once a NOFA is released to review its provisions. As needed, the Scoring Subcommittee will make recommendations to The Cincinnati/Hamilton County Continuum of Care Board, locally known as the Homeless Clearinghouse, which has final decision-making power to make any changes to the final prioritization list in order to address the following:

- $\bullet$  Best ensure that the HUD-required structural elements of the CoC remain in place;
- Best position the community for
- o The maximum amount of points in the CoC 2020 Application to HUD; and/or
- o The greatest likelihood of being awarded applicable bonus funds.

#### Totals



Housing stability 2021 CoC Scoring





## Increased earned income 2021 CoC Scoring









### Project turnover



Recidivism 2021 CoC Scoring



Utilization rate 2021 CoC Scoring



Housing First 2021 CoC Scoring



Recaptured funds 2021 CoC Scoring



2021 CoC Scoring

### Housing expenditure



Required match

| TM Spaeth and Kelly Hall OH0329             |   | 2 |
|---------------------------------------------|---|---|
| TM PSH2 OH0520                              |   | 2 |
| TM Harkavy Hall OH0006                      |   | 2 |
| TM Dana Hotel OH0362                        |   | 2 |
| TM 821 Flats PSH OH0606                     |   | 2 |
| TAL PSH 1 OH0307                            |   | 2 |
| SHVG HIP Team OH0012                        |   | 2 |
| SHVG CoC RRH OH0519                         |   | 2 |
| SA RRH2 OH0403                              |   | 2 |
| OVGI RRH1