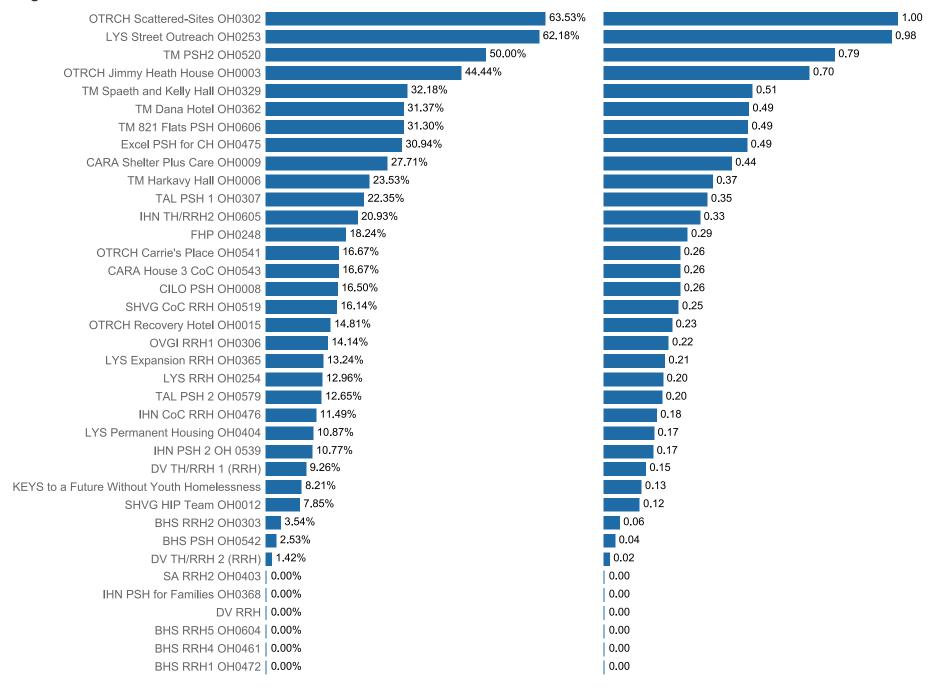

#### Totals

Housing stability 2021 CoC Scoring

## Increased earned income 2021 CoC Scoring