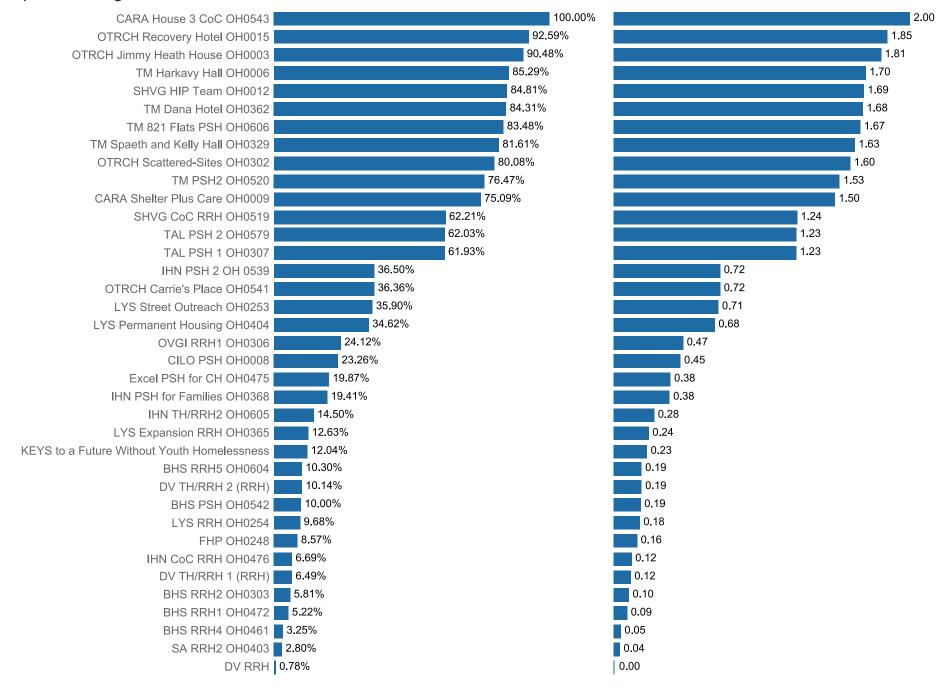

Salvation Army                                  | SA RRH2 OH0403                              | 3 |
| YWCA Residential                                    | DV RRH                                      | 3 |
|                                                     | DV TH/RRH 1 (RRH)                           | 3 |
|                                                     | DV TH/RRH 2 (RRH)                           | 3 |

### Project cost



2021 CoC Scoring

#### Match-to-housed time



## Successful housing matches



## Chronically homeless



Veterans 2021 CoC Scoring



Youth 2021 CoC Scoring



Families 2021 CoC Scoring



Parenting youth 2021 CoC Scoring



2021 CoC Scoring

### Fleeing domestic violence



2021 CoC Scoring

#### Adults with no income



### Multiple disabling conditions



2021 CoC Scoring

### Entering from street



### Data quality: Personally identifying information



Data quality: Exit destination



## Data quality: Timeliness



# CoC participation

| Bethany House Services, Inc.                         | BHS PSH OH0542                              | 2 |
|------------------------------------------------------|---------------------------------------------|---|
|                                                      | BHS RRH1 OH0472                             | 2 |
|                                                      | BHS RRH2 OH0303                             | 2 |
|                                                      | BHS RRH4 OH0461                             | 2 |
|                                                      | BHS RRH5 OH0604