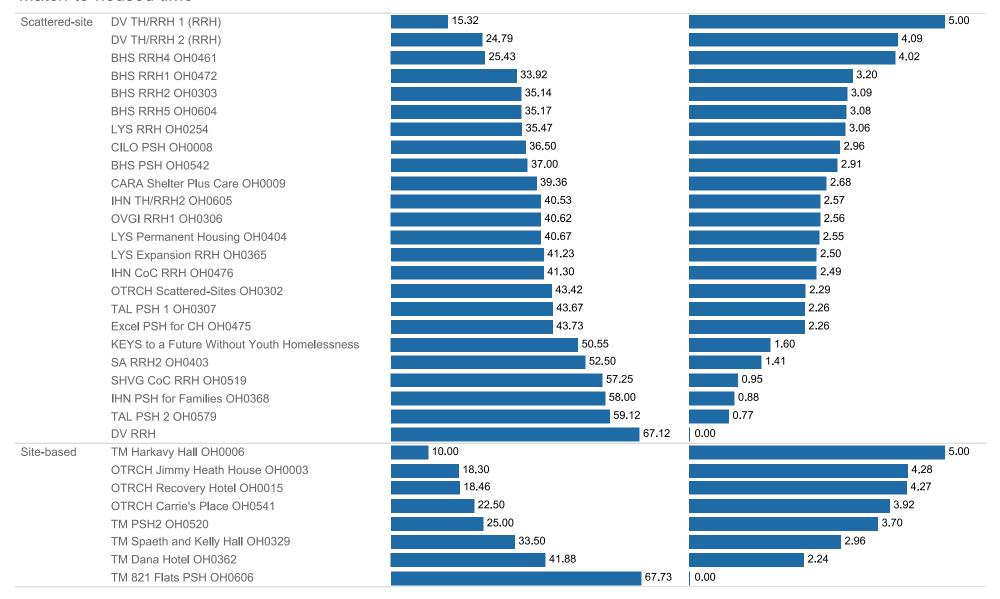

| TM Harkavy Hall OH0006                      | 3 |
|                                                     | TM PSH2 OH0520                              | 3 |
|                                                     | TM Spaeth and Kelly Hall OH0329             | 3 |
| The Salvation Army                                  | SA RRH2 OH0403                              | 3 |
| YWCA Residential                                    | DV RRH                                      | 3 |
|                                                     | DV TH/RRH 1 (RRH)                           | 3 |
|                                                     | DV TH/RRH 2 (RRH)                           | 3 |

### Project cost



2021 CoC Scoring

#### Match-to-housed time



## Successful housing matches



## Chronically homeless



Veterans 2021 CoC Scoring



Youth 2021 CoC Scoring



Families 2021 CoC Scoring



Parenting youth 2021 CoC Scoring



2021 CoC Scoring

### Fleeing domestic violence



2021 CoC Scoring

#### Adults with no income



### Multiple disabling conditions



2021 CoC Scoring

### Entering from street



### Data quality: Personally identifying information



Data quality: Exit destination



## Data quality: Timeliness



# CoC participation

| Bethany House Services, Inc.                         | BHS PSH OH0542                              | 2 |
|------------------------------------------------------|---------------------------------------------|---|
|                                                      | BHS RRH1 OH0472