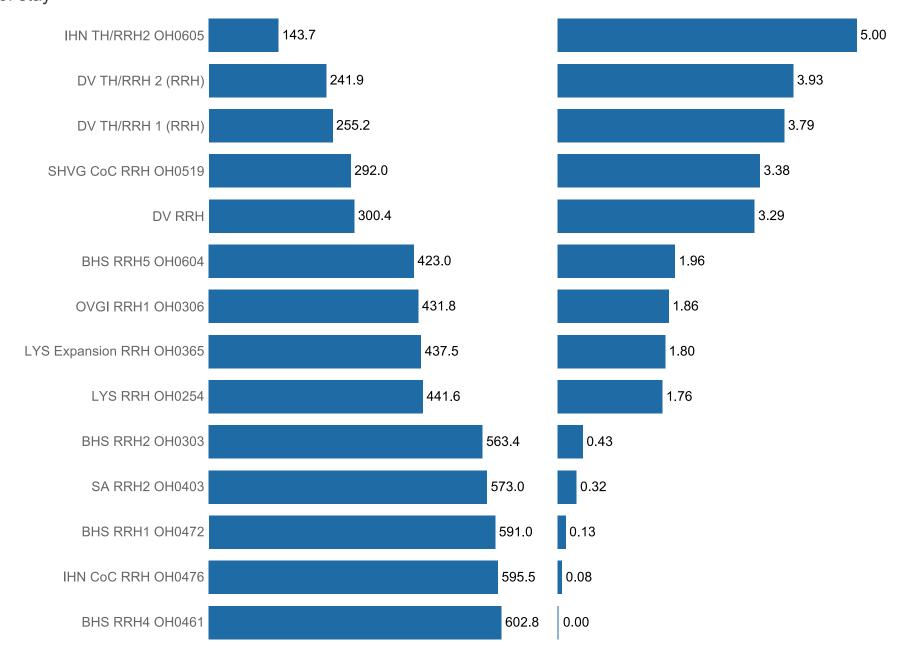

Scoring Subcommittee of the Homeless Clearinghouse Board will meet urgently once a NOFA is released to review its provisions. As needed, the Scoring Subcommittee will make recommendations to The Cincinnati/Hamilton County Continuum of Care Board, locally known as the Homeless Clearinghouse, which has final decision-making power to make any changes to the final prioritization list in order to address the following:

- $\bullet$  Best ensure that the HUD-required structural elements of the CoC remain in place;
- Best position the community for
- o The maximum amount of points in the CoC 2020 Application to HUD; and/or
- o The greatest likelihood of being awarded applicable bonus funds.

#### Totals



Housing stability 2021 CoC Scoring





## Increased earned income 2021 CoC Scoring









### Project turnover



Recidivism 2021 CoC Scoring



Utilization rate 2021 CoC Scoring



Housing First 2021 CoC Scoring



Recaptured funds 2021 CoC Scoring



2021 CoC Scoring

### Housing expenditure



Required match

| TM Spaeth and Kelly Hall OH0329             |   | 2 |
|---------------------------------------------|---|---|
| TM PSH2 OH0520                              |   | 2 |
| TM Harkavy Hall OH0006                      |   | 2 |
| TM Dana Hotel OH0362                        |   | 2 |
| TM 821 Flats PSH OH0606                     |   | 2 |
| TAL PSH 1 OH0307                            |   | 2 |
| SHVG HIP Team OH0012                        |   | 2 |
| SHVG CoC RRH OH0519                         |   | 2 |
| SA RRH2 OH0403                              |   | 2 |
| OVGI RRH1 OH