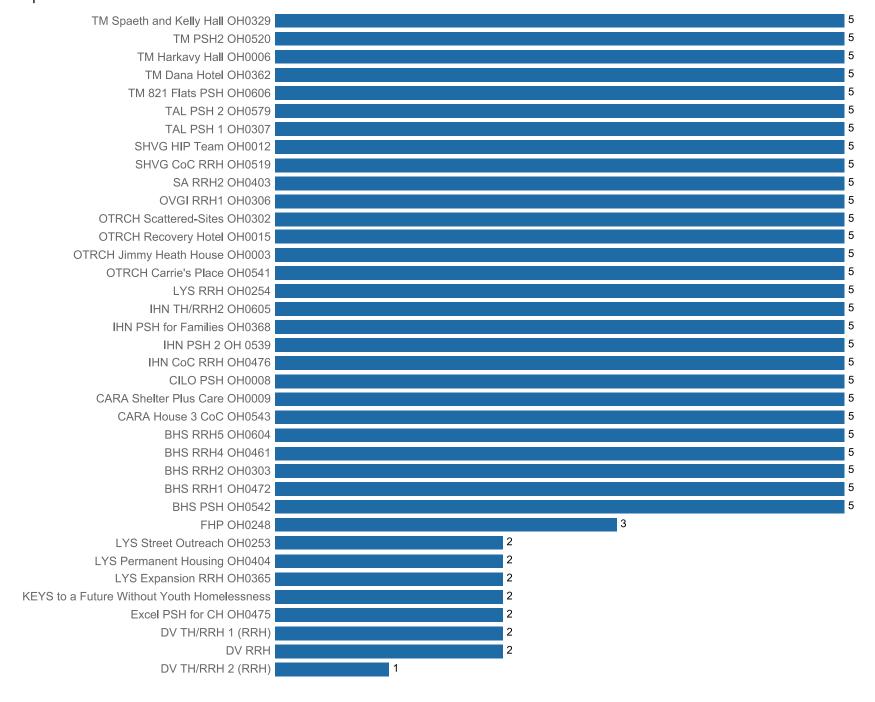

### Housing expenditure

Required match

| TM Spaeth and Kelly Hall OH0329             |   | 2 |
|---------------------------------------------|---|---|
| TM PSH2 OH0520                              |   | 2 |
| TM Harkavy Hall OH0006                      |   | 2 |
| TM Dana Hotel OH0362                        |   | 2 |
| TM 821 Flats PSH OH0606                     |   | 2 |
| TAL PSH 1 OH0307                            |   | 2 |
| SHVG HIP Team OH0012                        |   | 2 |
| SHVG CoC RRH OH0519                         |   | 2 |
| SA RRH2 OH0403                              |   | 2 |
| OVGI RRH1 OH0306                            |   | 2 |
| OTRCH Scattered-Sites OH0302                |   | 2 |
| OTRCH Recovery Hotel OH0015                 |   | 2 |
| OTRCH Jimmy Heath House OH0003              |   | 2 |
| OTRCH Carrie's Place OH0541                 |   | 2 |
| LYS Street Outreach OH0253                  |   | 2 |
| LYS RRH OH0254                              |   | 2 |
| LYS Permanent Housing OH0404                |   | 2 |
| LYS Expansion RRH OH0365                    |   | 2 |
| KEYS to a Future Without Youth Homelessness |   | 2 |
| IHN TH/RRH2 OH0605                          |   | 2 |
| IHN PSH for Families OH0368                 |   | 2 |
| IHN PSH 2 OH 0539                           |   | 2 |
| IHN CoC RRH OH0476                          |   | 2 |
| FHP OH0248                                  |   | 2 |
| Excel PSH for CH OH0475                     |   | 2 |
| DV TH/RRH 2 (RRH)                           |   | 2 |
| DV TH/RRH 1 (RRH)                           |   | 2 |
| DV RRH                                      |   | 2 |
| CILO PSH OH0008                             |   | 2 |
| CARA Shelter Plus Care OH0009               |   | 2 |
| CARA House 3 CoC OH0543                     |   | 2 |
| BHS RRH5 OH0604                             |   | 2 |
| BHS RRH4 OH0461                             |   | 2 |
| BHS RRH2 OH0303                             |   | 2 |
| BHS RRH1 OH0472                             |   | 2 |
| BHS PSH OH0542                              |   | 2 |
| TAL PSH 2 OH0579                            | 0 |   |