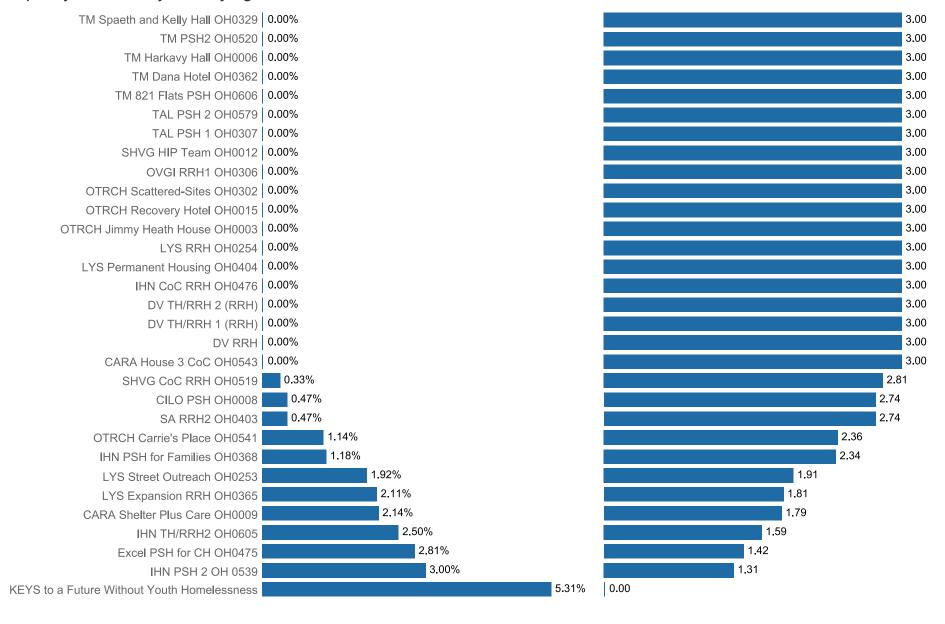

### Housing expenditure

Required match

| TM Spaeth and Kelly Hall OH0329             |   | 2 |
|---------------------------------------------|---|---|
| TM PSH2 OH0520                              |   | 2 |
| TM Harkavy Hall OH0006                      |   | 2 |
| TM Dana Hotel OH0362                        |   | 2 |
| TM 821 Flats PSH OH0606                     |   | 2 |
| TAL PSH 1 OH0307                            |   | 2 |
| SHVG HIP Team OH0012                        |   | 2 |
| SHVG CoC RRH OH0519                         |   | 2 |
| SA RRH2 OH0403                              |   | 2 |
| OVGI RRH1 OH0306                            |   | 2 |
| OTRCH Scattered-Sites OH0302                |   | 2 |
| OTRCH Recovery Hotel OH0015                 |   | 2 |
| OTRCH Jimmy Heath House OH0003              |   | 2 |
| OTRCH Carrie's Place OH0541                 |   | 2 |
| LYS Street Outreach OH0253                  |   | 2 |
| LYS RRH OH0254                              |   | 2 |
| LYS Permanent Housing OH0404                |   | 2 |
| LYS Expansion RRH OH0365                    |   | 2 |
| KEYS to a Future Without Youth Homelessness |   | 2 |
| IHN TH/RRH2 OH0605                          |   | 2 |
| IHN PSH for Families OH0368                 |   | 2 |
| IHN PSH 2 OH 0539                           |   | 2 |
| IHN CoC RRH OH0476                          |   | 2 |
| FHP OH0248                                  |   | 2 |
| Excel PSH for CH OH0475                     |   | 2 |
| DV TH/RRH 2 (RRH)                           |   | 2 |
| DV TH/RRH 1 (RRH)                           |   | 2 |
| DV RRH                                      |   | 2 |
| CILO PSH OH0008                             |   | 2 |
| CARA Shelter Plus Care OH0009               |   | 2 |
| CARA House 3 CoC OH0543                     |   | 2 |
| BHS RRH5 OH0604                             |   | 2 |
| BHS RRH4 OH0461                             |   | 2 |
| BHS RRH2 OH0303                             |   | 2 |
| BHS RRH1 OH0472                             |   | 2 |
| BHS PSH OH0542                              |   | 2 |
| TAL PSH 2 OH0579                            | 0 |   |