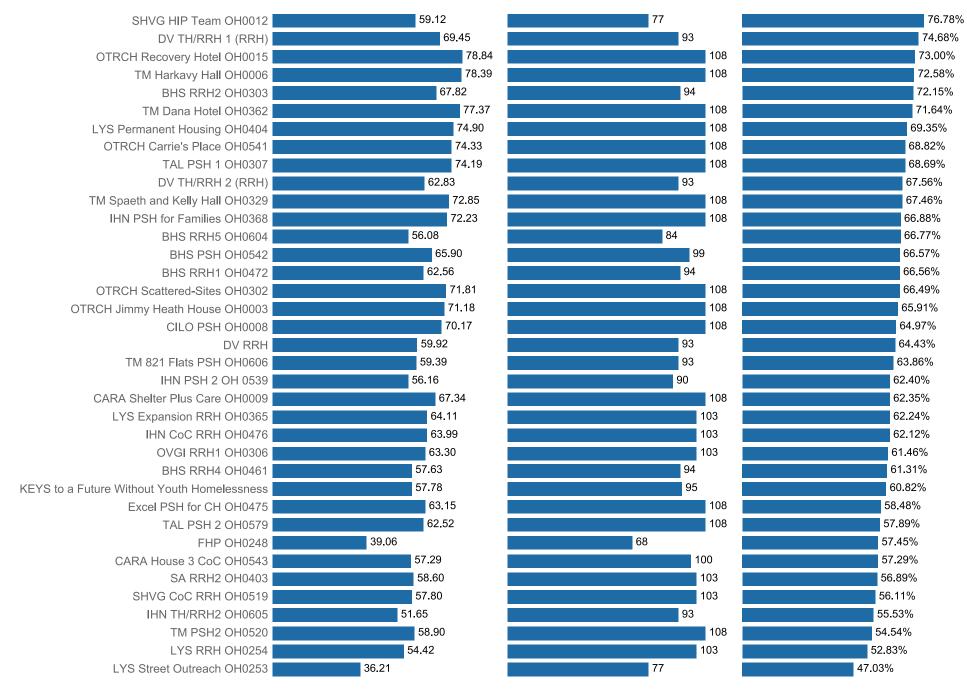

# Cincinnati/Hamilton County Continuum of Care - FY2021 Project Competition for HUD Continuum of Care Program Funding

**Community Preliminary Rank List** 

|         | Competing Renewal Projects - Scoring Rank from the 2021 CoC Competition Scorecards |        |                                                      |                                              |                 |                    |
|---------|------------------------------------------------------------------------------------|--------|------------------------------------------------------|----------------------------------------------|-----------------|--------------------|
| Status  | Rank                                                                               | Score  | Agency                                               | Project                                      | Project<br>Type | Subaward<br>Amount |
| Renewal | 1                                                                                  | 76.78% | Shelterhouse Volunteer Group                         | SHVG HIP Team OH0012                         | SSO             | \$ 251,769.00      |
| Renewal | 2                                                                                  | 74.68% | YWCA Residential                                     | DV TH/RRH 1 (RRH and TH) OH0577              | RRH             | \$ 210,632.00      |
| Renewal | 3                                                                                  | 73.00% | Over-the-Rhine Community Housing, Inc.               | OTRCH Recovery Hotel OH0015                  | PSH             | \$ 115,851.00      |
| Renewal | 4                                                                                  | 72.58% | Tender Mercies, Inc.                                 | TM Harkavy Hall OH0006                       | PSH             | \$ 87,274.00       |
| Renewal | 5                                                                                  | 72.15% | Bethany House Services, Inc.                         | BHS- Rapid ReHousing 2 OH0303                | RRH             | \$ 359,152.00      |
| Renewal | 6                                                                                  | 71.64% | Tender Mercies, Inc.                                 | TM Dana Hotel OH0362                         | PSH             | \$ 83,187.00       |
| Renewal | 7                                                                                  | 69.35% | Lighthouse Youth Services                            | LYS Permanent Housing OH0404                 | PSH             | \$ 233,261.00      |
| Renewal | 8                                                                                  | 68.82% | Over-the-Rhine Community Housing, Inc.               | OTRCH Carrie's Place OH0541                  | PSH             | \$ 227,806.00      |
| Renewal | 9                                                                                  | 68.69% | Talbert House                                        | TAL PSH 1 OH0307                             | PSH             | \$ 584,511.00      |
| Renewal | 10                                                                                 | 67.56% | YWCA Residential                                     | DV TH/RRH 2 (RRH and TH) OH0603              | RRH             | \$ 975,625.00      |
| Renewal | 11                                                                                 | 67.46% | Tender Mercies, Inc.                                 | TM-Spaeth and Kelly Hall OH0329              | PSH             | \$ 387,978.00      |
| Renewal | 12                                                                                 | 66.88% | Interfaith Hospitality Network of Greater Cincinnati | IHN PSH for Families OH0368                  | PSH             | \$ 387,595.00      |
| Renewal | 13                                                                                 | 66.77% | Bethany House Services, Inc.                         | BHS- Rapid ReHousing 5 OH0604                | RRH             | \$ 446,340.00      |
| Renewal | 14                                                                                 | 66.57% | Bethany House Services, Inc.                         | BHS- Permanent Supportive Housing OH0542     | PSH             | \$ 404,589.00      |
| Renewal | 15                                                                                 | 66.56% | Bethany House Services, Inc.                         | BHS- Rapid ReHousing 1 OH0472                | RRH             | \$ 858,182.00      |
| Renewal | 16                                                                                 | 66.49% | Over-the-Rhine Community Housing, Inc.               | OTRCH Scattered-Sites OH0302                 | PSH             | \$ 902,000.00      |
| Renewal | 17                                                                                 | 65.91% | Over-the-Rhine Community Housing, Inc.               | OTRCH Jimmy Heath House OH0003               | PSH             | \$ 282,896.00      |
| Renewal | 18                                                                                 | 64.97% | Center for Independent Living Options, Inc.          | CILO PSH OH0008                              | PSH             | \$ 540,785.00      |
| Renewal | 19                                                                                 | 64.43% | YWCA Residential                                     | DV RRH OH0325                                | RRH             | \$ 145,363.00      |
| Renewal | 20                                                                                 | 63.86% | Tender Mercies, Inc.                                 | TM 821 Flats PSH OH0606                      | PSH             | \$ 476,945.00      |
| Renewal | 21                                                                                 | 62.40% | Interfaith Hospitality Network of Greater Cincinnati | IHN PSH 2 OH 0539                            | PSH             | \$ 385,034.00      |
| Renewal | 22                                                                                 | 62.35% | Caracole, Inc                                        | CARA Shelter Plus Care OH0009                | PSH             | \$ 815,911.00      |
| Renewal | 23                                                                                 | 62.24% | Lighthouse Youth Services                            | LYS Expansion RRH OH0365                     | RRH             | \$ 200,910.00      |
| Renewal | 24                                                                                 | 62.12% | Interfaith Hospitality Network of Greater Cincinnati | IHN CoC Rapid Re-Housing OH0476              | RRH             | \$ 361,318.00      |
| Renewal | 25                                                                                 | 61.46% | Ohio Valley Goodwill Industries                      | OVGI Rapid Re-Housing 1 OH0306               | RRH             | \$ 621,972.00      |
| Renewal | 26                                                                                 | 61.31% | Bethany House Services, Inc.                         | BHS- Rapid ReHousing 4 OH0461                | RRH             | \$ 679,618.00      |
| Renewal | 27                                                                                 | 60.82% | KEYS to a Future Without Youth Homelessness          | KEYS to a Future Without Youth Homelessness  | RRH             | \$ 1,967,481.00    |
| Renewal | 28                                                                                 | 58.48% | Excel Development Co., Inc.                          | Excel PSH for CH OH0475                      | PSH             | \$ 2,741,019.00    |
| Renewal | 29                                                                                 | 57.89% | Talbert House                                        | TAL PSH 2 OH0579                             | PSH             | \$ 1,039,868.00    |
| Renewal | 30                                                                                 | 57.45% | Family Housing Partnership                           | Family Housing Partnership OH0248            | SSO             | \$ 322,568.00      |
| Renewal | 31                                                                                 | 57.29% | Caracole, Inc                                        | CARA Caracole House 3 CoC OH0543             | PSH             | \$ 88,143.00       |
| Renewal | 32                                                                                 | 56.89% | The Salvation Army                                   | SA Rapid Re-Housing 2 OH0403                 | RRH             | \$ 262,931.00      |
| Renewal | 33                                                                                 | 56.11% | Shelterhouse Volunteer Group                         | SHVG CoC Rapid Re-Housing OH0519             | RRH             | \$ 1,507,168.00    |
| Renewal | 34                                                                                 | 55.53% | Interfaith Hospitality Network of Greater Cincinnati | IHN TH/RRH2 for Families (RRH and TH) OH0605 | RRH             | \$ 516,335.00      |
| Renewal | 35                                                                                 | 54.54% | Tender Mercies, Inc.                                 | TM PSH2 OH0520                               | PSH             | \$ 158,347.00      |
| Renewal | 36                                                                                 | 52.83% | Lighthouse Youth Services                            | LYS HUD Scattered Sites RRH OH0254           | RRH             | \$ 173,561.00      |
| Renewal | 37                                                                                 | 47.03% | Lighthouse Youth Services                            | LYS Street Outreach OH0253                   | SSO             | \$ 102,518.00      |