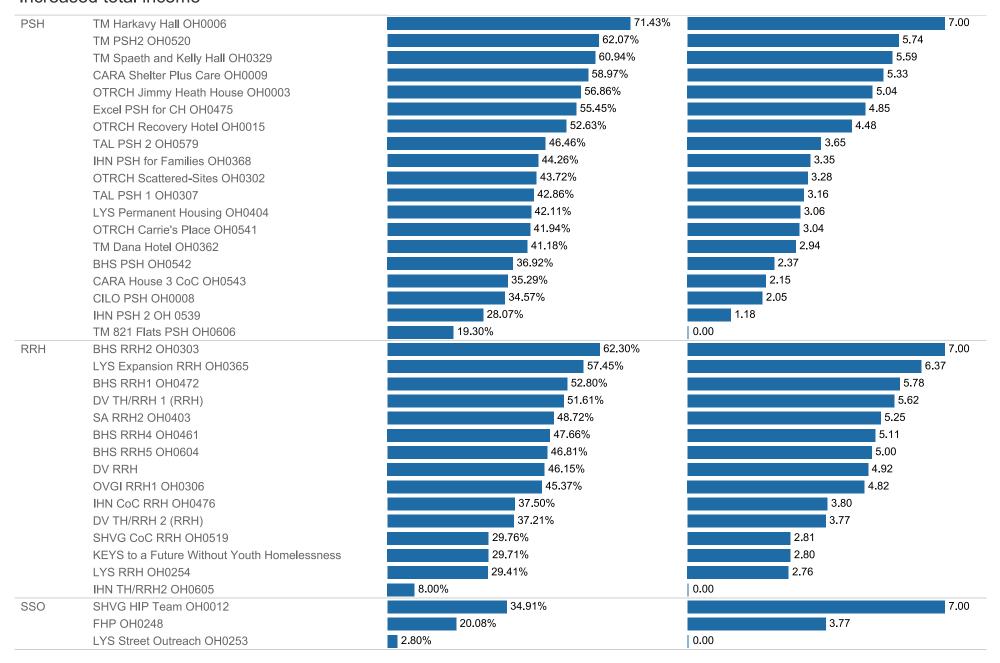

lacement at Community Prioritization Event.

The CoC Scoring Subcommittee of the Homeless Clearinghouse Board will meet urgently once a NOFA is released to review its provisions. As needed, the Scoring Subcommittee will make recommendations to The Cincinnati/Hamilton County Continuum of Care Board, locally known as the Homeless Clearinghouse, which has final decision-making power to make any changes to the final prioritization list in order to address the following:

- $\bullet$  Best ensure that the HUD-required structural elements of the CoC remain in place;
- Best position the community for
- o The maximum amount of points in the CoC 2020 Application to HUD; and/or
- o The greatest likelihood of being awarded applicable bonus funds.

#### Totals



Housing stability 2021 CoC Scoring





## Increased earned income 2021 CoC Scoring









### Project turnover



Recidivism 2021 CoC Scoring



Utilization rate 2021 CoC Scoring



Housing First 2021 CoC Scoring



Recaptured funds 2021 CoC Scoring



2021 CoC Scoring

### Housing expenditure



Required match

| TM Spaeth and Kelly Hall OH0329             |   | 2 |
|---------------------------------------------|---|---|
| TM PSH2 OH0520                              |   | 2 |
| TM Harkavy Hall OH0006                      |   | 2 |
| TM Dana Hotel OH0362                        |   | 2 |
| TM 821 Flats PSH OH0606                     |   | 2 |
| TAL PSH 1 OH0307                            |   | 2 |
| SHVG HIP Team OH0012                        |   | 2 |
| SHVG CoC RRH OH0519                         |   | 2 |
| SA RRH2 OH0403